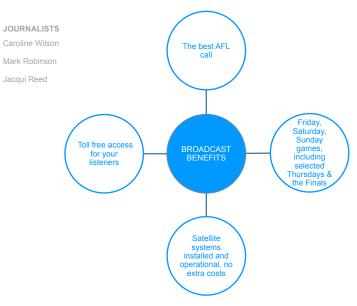

#### THE PROGRAM

3AW *is* Football, and that's because we boast the best team of broadcasters and experts in the game.

### **AVAILABILITY & DELIVERY**

Thursday 1900 to 2230 \*special game

coverage

Friday 1800 to 2300

Availability Saturday 1200 to 2300

Sunday 1200 to 1900

Monday 1200 to 1900 \*special game

coverage

Delivery Satellite

Promos Delivered via Digital Courier

Schedule & Clocks Email delivered by Tuesday afternoon each

week

Price 1 x 30 sec ROS rate per show